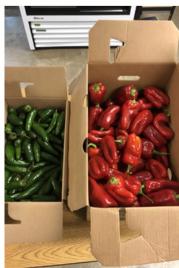

It has provided me the opportunity to help Pantry clientele in small ways. The work environment is great and I get to work with very nice people."

~ Tim Foreman, volunteer

"The Pantry helps get important ingredients to make good quick meals. It gives me the peace of mind that I will eat."

~ Food Pantry client

"Volunteering at the Food Pantry has brought so many positives to my life. New friends, working together as a team to support our community, and the wonderful feeling of helping make a difference for those in need."

~ Dawn Mena, volunteer

"With the cost of groceries and gas going up, it's nice to know we can get our fresh fruits, vegetables and dairy products from you. The Pantry allows us to put gas in our car. We are so grateful for the pantry!" ~ Food Pantry client